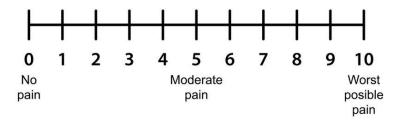

### **Usual Pain:**

On a scale of 0-10, with 0 being no pain at all and 10 being the worst pain imaginable, how would you rate your usual level of pain during the last week?