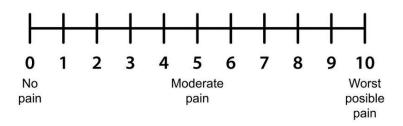

### **Best Pain:**

On a scale of 0-10, with 0 being no pain at all and 10 being the worst pain imaginable, how would you rate your BEST level of pain during the last week?