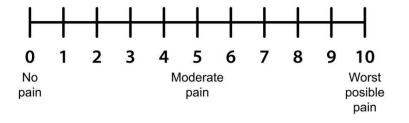

#### **Worst Pain:**

On a scale of 0-10, with 0 being no pain at all and 10 being the worst pain imaginable, how would you rate your WORST level of pain during the last week?