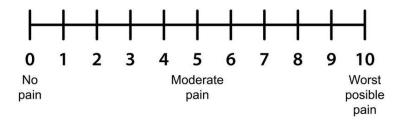

### **Current Pain:**

On a scale of 0-10, with 0 being no pain at all and 10 being the worst pain imaginable, how would you rate your pain right now?